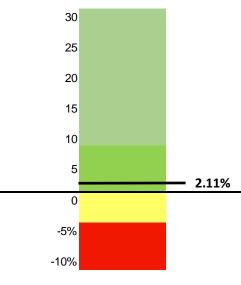

#### 231 DAYS OF CASH AT YEAR'S END

The school will end the year with 231 days of cash. This is above the recommended 75 days of cash 2.11% GROSS MARGIN The forecasted net income is \$168,413, which is \$168,413 over budgeted amount of zero. This yields a 2.11% gross margin.