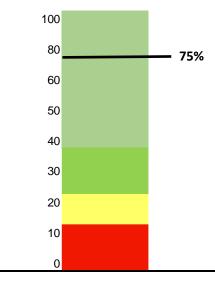

#### Fund Balance %

Forecasted ending Fund Balance / Total forecasted expenses

**75% AT YEAR'S END** The school is projected to end the year with a fund balance of \$5,099,843. Last year's fund balance was \$4,549,696