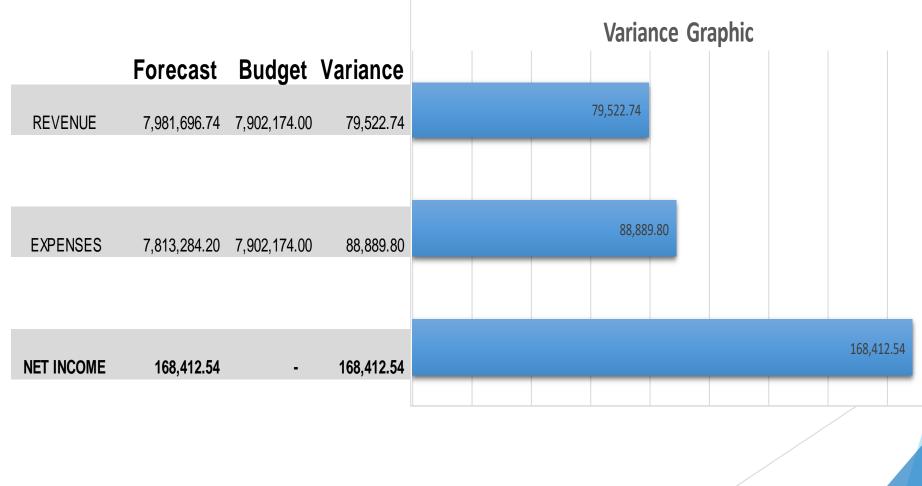

|                                             |    | Annual       |                 |                 |                        | _               |
|---------------------------------------------|----|--------------|-----------------|-----------------|------------------------|-----------------|
|                                             | A  | ctual YTD    | Forecast        | Budget          | Variance               | Remaining       |
| Revenue                                     |    |              |                 |                 |                        |                 |
| Local                                       | \$ | 302,746.61   | \$ 1,160,305.94 | \$ 1,286,339.00 | \$(126,033.06)         | \$ 857,559.33   |
| State                                       |    | 1,810,581.89 | 4,714,383.22    | 4,355,702.00    | \$ 358,681.22          | 2,903,801.33    |
| Federal                                     |    | 600,252.24   | 2,107,007.57    | 2,260,133.00    | <u>\$(153,125.43</u> ) | 1,506,755.33    |
| Total Revenue                               | \$ | 2,713,580.74 | \$ 7,981,696.74 | \$ 7,902,174.00 | \$ 79,522.74           | \$ 5,268,116.00 |
| Expenses                                    |    |              |                 |                 |                        |                 |
| Salaries                                    | \$ | 978,521.13   | \$ 3,297,107.13 | \$ 3,477,879.00 | \$ 180,771.87          | \$ 2,318,586.00 |
| Payroll taxes and benefits                  | \$ | 278,317.64   | 983,776.31      | 1,058,188.00    | 74,411.69              | 705,458.67      |
| Building and equipment maintenance          | \$ | 71,528.46    | 196,010.46      | 186,723.00      | (9,287.46)             | 124,482.00      |
| Conferences, meetings and travel            | \$ | 2,110.34     | 38,443.67       | 54,500.00       | 16,056.33              | 36,333.33       |
| Contract and professional fees              | \$ | 107,875.66   | 573,782.99      | 698,861.00      | 125,078.01             | 465,907.33      |
| Depreciation                                | \$ | 211,008.32   | 211,008.32      | -               | (211,008.32)           | -               |
| Student transportation                      | \$ | -            | 108,000.00      | 162,000.00      | 54,000.00              | 108,000.00      |
| Food supplies                               | \$ | 1,027.47     | 1,027.47        | -               | (1,027.47)             | -               |
| Other supplies                              | \$ | 169,447.89   | 418,714.56      | 373,900.00      | (44,814.56)            | 249,266.67      |
| Insurance                                   | \$ | 83,842.00    | 152,775.33      | 103,400.00      | (49,375.33)            | 68,933.33       |
| Interest                                    | \$ | 106,547.71   | 313,551.71      | 310,506.00      | (3,045.71)             | 207,004.00      |
| Utilities                                   | \$ | 46,579.11    | 147,645.78      | 151,600.00      | 3,954.22               | 101,066.67      |
| Program and support services                | \$ | 33,061.36    | 229,267.36      | 294,309.00      | 65,041.64              | 196,206.00      |
| Textbooks and educational materials         | \$ | 25,812.14    | 57,812.14       | 48,000.00       | (9,812.14)             | 32,000.00       |
| Telephone and communications                | \$ | 3,443.07     | 21,776.40       | 27,500.00       | 5,723.60               | 18,333.33       |
| Rent expense                                | \$ | 12,269.83    | 39,603.16       | 41,000.00       | 1,396.84               | 27,333.33       |
| Other                                       |    | -            | 9,466.67        | 14,200.00       | 4,733.33               | 9,466.67        |
| Total Ordinary Expenses                     | \$ | 2,131,392.13 | \$ 6,799,769.46 | \$ 7,002,566.00 | \$ 202,796.54          | \$ 4,668,377.33 |
| Capital Expenses and Principal Payments     |    |              |                 |                 |                        |                 |
| Assets                                      | \$ | 353,305.14   | \$ 830,638.47   | \$ 716,000.00   | \$(114,638.47)         | \$ 477,333.33   |
| Principal                                   |    | 60,470.93    | 182,876.26      | 183,608.00      | 731.74                 | 122,405.33      |
| Total Capital Expenses & Principal Payments | _  | 413,776.07   | 1,013,514.74    | 899,608.00      | (113,906.74)           |                 |
| Total Expenses                              |    | 2,545,168.20 | 7,813,284.20    | 7,902,174.00    | 88,889.80              | 5,268,116.0     |
| Net Income                                  | \$ | 168,412.54   | \$ 168,412.54   | \$ -            | \$(168,412.54)         | \$ -            |