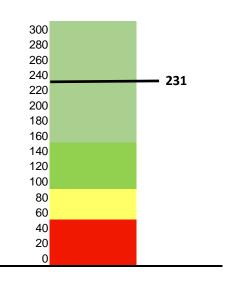

#### 231 DAYS OF CASH AT YEAR'S END

The school will end the year with 231 days of cash. This is above the recommended 75 days of cash 2.11% GROSS MARGIN The forecasted net income is \$168,413, which is \$168,413 over budgeted amount of zero. This yields a 2.11% gross margin.

### **Cash Forecast**

231 days of Cash at year's end

We forcast the schools year ending cash balance as \$4,938,111. \$168,413 above budget