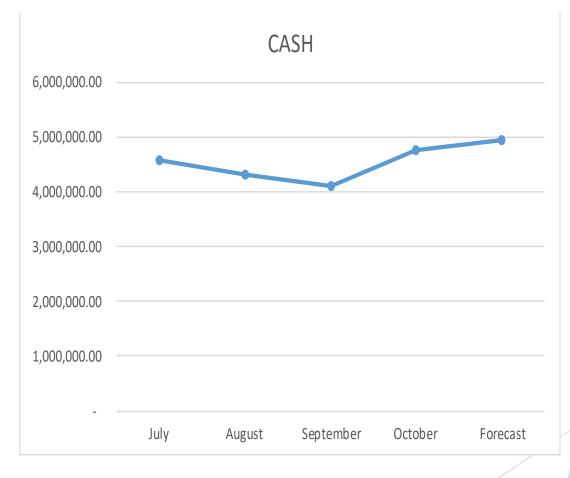

|                                             |      | Μ          | on     | thly Finar   | ıci       | als          |      |              |          |              |    |              |
|---------------------------------------------|------|------------|--------|--------------|-----------|--------------|------|--------------|----------|--------------|----|--------------|
|                                             | July |            | August |              | September |              |      | tober        | Forecast |              |    | otal         |
| Revenue                                     |      |            |        |              |           |              |      |              |          |              |    |              |
| Local                                       | \$   | 94,752.49  | \$     | 69,988.60    | \$        | 73,171.18    | \$   | 64,834.34    | \$       | 857,559.33   | \$ | 1,160,305.94 |
| State                                       |      | 359,684.73 |        | 365,944.14   |           | 354,117.64   |      | 730,835.38   | \$       | 2,903,801.33 | \$ | 4,714,383.22 |
| Federal                                     |      | 33,559.04  |        | 61,858.65    |           | 52,287.41    |      | 452,547.14   | \$       | 1,506,755.33 | \$ | 2,107,007.57 |
| Total Revenue                               | \$   | 487,996.26 | \$     | 497,791.39   | \$        | 479,576.23   | \$ 1 | 1,248,216.86 | \$       | 5,268,116.00 | \$ | 7,981,696.74 |
| Expenses                                    |      |            |        |              |           |              |      |              |          |              |    |              |
| Salaries                                    | \$   | 237,479.00 | \$     | 247,611.00   | \$        | 248,135.00   | \$   | 245,296.89   | \$       | 2,318,586.00 | \$ | 3,297,107.89 |
| Payroll taxes and benefits                  |      | 59,187.00  |        | 60,816.00    |           | 59,715.00    |      | 98,600.52    |          | 705,458.67   |    | 983,777.19   |
| Building and equipment maintenance          |      | 8,467.00   |        | 28,838.00    |           | 24,187.00    |      | 10,036.18    |          | 124,482.00   |    | 196,010.18   |
| Conferences, meetings and travel            |      | 2,370.00   |        | (9,463.00)   |           | 8,952.00     |      | 251.00       |          | 36,333.33    |    | 38,443.33    |
| Contract and professional fees              |      | 16,453.00  |        | 8,933.00     |           | 33,271.00    |      | 49,218.30    |          | 465,907.33   |    | 573,782.63   |
| Depreciation                                |      | 51,805.00  |        | 53,624.00    |           | 52,827.00    |      | 52,752.08    |          | -            |    | 211,008.08   |
| Student transportation                      |      |            |        |              |           |              |      | -            |          | 108,000.00   |    | 108,000.00   |
| Food supplies                               |      | -          |        | 437.00       |           | 506.00       |      | 84.57        |          |              |    | 1,027.57     |
| Office supplies                             |      | 307.00     |        | 53.00        |           | -            |      | -            |          | -            |    | 360.00       |
| Other supplies                              |      | 45,323.00  |        | 55,816.00    |           | 43,357.00    |      | 24,589.72    |          | 249,266.67   |    | 418,352.39   |
| Insurance                                   |      |            |        |              |           | -            |      | 83,842.00    |          | 68,933.33    |    | 152,775.33   |
| Interest                                    |      | 26,705.00  |        | 26,659.00    |           | 26,615.00    |      | 26,568.92    |          | 207,004.00   |    | 313,551.92   |
| Utilities                                   |      | 9,507.00   |        | 12,378.00    |           | 12,262.00    |      | 12,432.14    |          | 101,066.67   |    | 147,645.81   |
| Program and support services                |      | 1,666.00   |        | -            |           | 13,303.00    |      | 18,092.75    |          | 196,206.00   |    | 229,267.75   |
| Textbooks and educational materials         |      | 259.00     |        | 16,603.00    |           | 3,882.00     |      | 5,069.78     |          | 32,000.00    |    | 57,813.78    |
| Telephone and communications                |      | 838.00     |        | 871.00       |           | 869.00       |      | 864.83       |          | 18,333.33    |    | 21,776.16    |
| Rent expense                                |      | 2,432.00   |        | 2,854.00     |           | 4,287.00     |      | 2,697.12     |          | 27,333.33    |    | 39,603.45    |
| Other                                       |      | -          |        | -            |           | -            |      | -            |          | 9,466.67     |    | 9,466.67     |
| Total Ordinary Expenses                     | \$   | 462,798.00 | \$     | 506,030.00   | \$        | 532,168.00   | \$   | 630,396.80   | \$       | 4,668,377.33 | \$ | 6,799,770.13 |
| Capital Expenses and Principal Payments     |      |            |        |              |           |              |      |              |          |              |    |              |
| Assets                                      | \$   | 9,187.14   | \$     | 263,549.00   | \$        | 80,569.00    | \$   | -            |          | 477,333.33   | \$ | 830,638.47   |
| Principal                                   | _    | 15,049.87  | _      | 15,095.02    |           | 15,140.31    | _    | 15,185.73    | _        | 122,405.33   |    | 182,876.26   |
| Total Capital Expenses & Principal Payments |      | 24,237.01  |        | 278,644.02   |           | 95,709.31    |      | 15,185.73    |          | 599,738.67   |    | 1,013,514.74 |
| Total Expenses                              |      | 487,035.01 |        | 784,674.02   |           | 627,877.31   |      | 645,582.53   |          | 5,268,116.00 |    | 7,813,284.87 |
| Net Income                                  | \$   | 961.25     | \$     | (286,882.63) | \$        | (148,301.08) | \$   | 602,634.33   | \$       | -            | \$ | 168,411.87   |